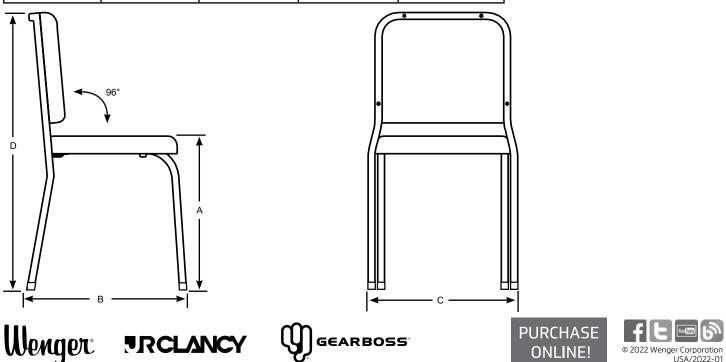

## **Cellist Chair**

- 0940000 Black finish frame, 18 lb (8.2 kg) 0940001 Chrome finish frame, 18 lb (8.2 kg)
- Seat and back are covered with Black 100% polypropylene fabric
- Black powder-coat paint finish frame for maximum durability. Chrome finish frame is also available. ٠
- Seat is rugged ABS material with 2" (51 mm) polyfoam cushioning. ٠
- Back has 1-3/4" (44 mm) polyfoam back cushioning over 5/16" (8 mm) wood.
- Fabric is treated with BLOCKaide™ Stain Repellant •
- Seat is tilted forward 1.3° to provide the ideal lean and balance requirements of a cellist
- Forward-positioned back stabilizes and supports the cellist posture
- 16-gauge 7/8" (22 mm) square tube frame, designed and welded to give support around entire outer edge of both seat and back
- Available in standard heights of 18-1/2" (470 mm) and 19-1/2" (495 mm)
- Stacks for compact storage, up to ten chairs on a cart; eight without a cart
- Durable, specially designed floor glides provide stability when seated and ease of movement when arranging chairs.
- California Technical Bulletin 117 compliant
- Environmental attributes for our products can be found at www.wengercorp.com/green-initiatives.php or by contacting your Wenger representative

## **Dust Cover**

- 054D500
- Vinyl Coated Polypropylene
- For use with chairs stacked on cart

| Chair Height     | А                | В                | С                | D                 |
|------------------|------------------|------------------|------------------|-------------------|
| 18-1/2" (470 mm) | 19-1/4" (489 mm) | 19-1/4" (489 mm) | 19-1/4" (489 mm) | 35-9/32" (896 mm) |
| 19-1/2" (495 mm) | 20-1/4" (514 mm) | 19-5/8" (599 mm) | 19-1/4" (489 mm) | 36-9/32" (922 mm) |